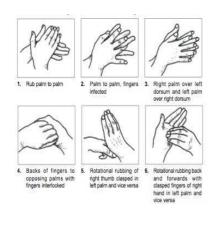

### Norovirus

If your child has a Sickness or Diarrhea bug, please keep them at home for 48 hours after the last occurrence. Good hand hygiene should also be followed.